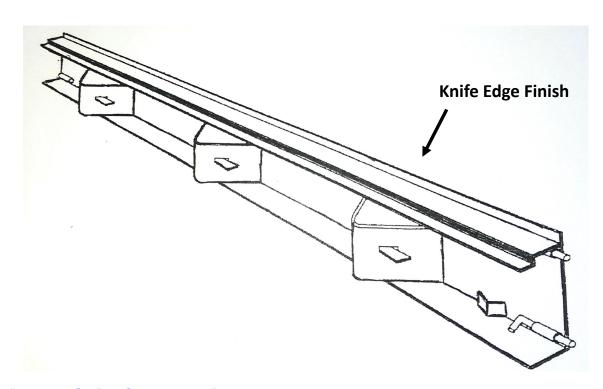

## **Super Flat Forms**

When your job requirements call for close tolerances on vital flat work projects, Jaquith can provide a custom designed BMF "Super Flat Form" to provide the accuracy required when precise pouring and finishing is necessary. The special design provides a "Knife Edge" to assure a "Super Flat" finish. The barrel Bolt end connections provide optimal form alignment.